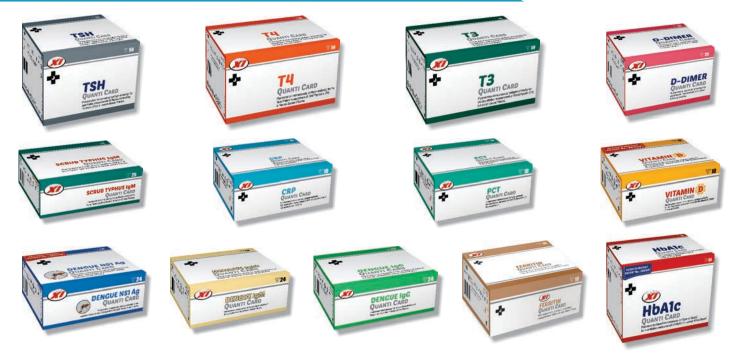

## FIA Tests Range Available

### TSH Quanti Card

Fluorescence immunoassay (antigen-antibody) for quantitative measurement of Thyroid Stimulating Hormone (TSH) in Human Serum/ Plasma

### T4 Quanti Card

Fluorescence immunoassay (antigen-antibody) for Quantitative measurement of Total Thyroxine (T4) in Human Serum/ Plasma

### **T3** Quanti Card

Fluorescence immunoassay (antigen-antibody) for Quantitative measurement of Triiodothyronin (T3) in Human Serum/ Plasma

## **D-Dimer Quanti Card**

Fluorescence based Immunoassay for quantitative measurement of D-Dimer in human plasma

# Scrub Typhus IgM Quanti Card

Fluorescence based Immunoassay for qualitative measurement of scrub typhus IgM antibodies in human serum/ Plasma

- Principle: Based on most advanced fluorescence immunoassay method
- Individually pouched test cartridge, each cartridge is precision engineered with embeded lot data.
- Sensitivity: 100% Specificity: 100%
- > Results within 20 Minutes
- Shelf Life: 15 Months at 2-8°C

## **CRP Quanti Card**

Fluorescence immunoassay (antigen-antibody) for the Quantitative measurement of CRP (Total) in Human Serum

- Principle: Based on most advanced fluorescence competitive immunoassay method
- Individually pouched test cartridge, each cartridge is precision engineered with embeded lot data.
- > Results within 30 Minutes
- > Analytical Sensitivity: 2.5mg/l
- Measuring Range: 2.5 100 mg/l
- Longer Shelf Life: 24 Months at 2-8°C

## Fluorescence immunoassay (antigen-antibody) for the Quantitative measurement of PCT (Procalcitonin) in Human Serum

- Principle: Based on most advanced fluorescence sandwich immunoassay method
- Individually pouched test cartridge, each cartridge is precision engineered with embeded lot data.
- > Results within 45 Minutes
- > Analytical Sensitivity: 0.1 ng/ml
- Measuring Range: 0.1 20 ng/ml
- > Longer Shelf Life: 24 Months at 2-8°C

# Vitamin-D Quanti Card

Fluorescence immunoassay (antigen-antibody) for the Quantitative measurement of 25-OH Vitamin D (Total) in Human Serum

- Principle: Based on most advanced fluorescence competitive immunoassay method
- Accurate Results traceable to international standard reference NIST-SRM 972a
- > Excellent result corelation with LC-MS/MS
- ⊘ Quantitative detection of 25-OH Vitamin D<sub>2</sub> & D<sub>3</sub>
- Individually pouched test cartridge, each cartridge is precision engineered with embeded lot data.
- Results within 25 Minutes after adding prepared sample in the cartridge
- Analytical Sensitivity: 4ng/ml
- ▶ Longer Shelf Life: 15 Months at 2-8°C
- ➢ Measuring Range: 4 80 ng/ ml

### Dengue NS1 Ag Quanti Card

Fluorescence immunoassay for qualitative detection of Dengue NS1 Antigen in Human Serum/ Plasma

## Dengue IgM Quanti Card

Fluorescence immunoassay for qualitative detection of Dengue IgM Antibodies in Human Serum/ Plasma

### Dengue IgG Ouanti Card

Fluorescence immunoassay for qualitative detection of Dengue IgG Antibodies in Human Serum/ Plasma

# HbA1c Quanti Card

Flourescence based immunoassay (antigen-antibody) for quantitative measurement of HbA1c (glycated hemoglobin) in Human Whole Blood

- Principle: Based on most advanced fluorescence immunoassay method
- NGSP Certified
- QR Code on each cartridge includes lot specific data
- > Measuring Range: 4% to 16%
- > Individual pouched test cartridge
- > Results within 15 Minutes
- > Long Shelf Life: 24 Months at 2-8°C