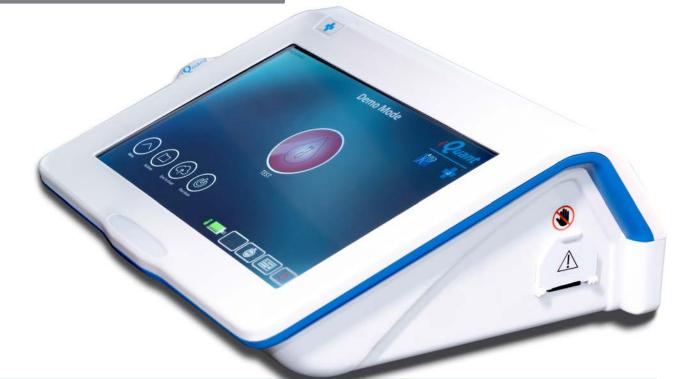

## iQuant Analyzer

IQUANT ANALYZER ALSO INCLUDES: DUAL IHEATING BLOCK, IVORTEXER & STARTER KIT OF HbA1c QUANTI CARD

**TESTS PERFORMED** TSH, T4, T3, HbA1C, VITAMIN-D, DENGUE IgG, **DENGUE IgM**, **DENGUE NS1 Ag & CRP** 

WI-FI **FOR INTERNET** CONNECTIVITY FOR DATA DELIVERING/ PATIENT REPORTS

DISPLAY LARGE TOUCH SCREEN: 10.1" (RESOLUTION: 1280X800)

**MULTI TIMER & INSTRUCTOR** FOR MONITORING THE **"TEST RUN TIME" OF 4 DIFFERENT TESTS & STEP-BY-STEP INSTRUCTION FOR SPECIFIC TEST** 

STORAGE 4 GB RAM & 64 GB STORAGE CAPACITY FOR MORE THAN 1,00,000 PATIENTS SAMPLES

**BATTERY BACKUP** FOR EMERGENCY OPERATION (8100 mAH LITHIUM **POLYMER BATTERY)** 

PROCESSOR **INTEL QUAD CORE CHERRY TRAIL PROCESSOR** 

**ONLINE SUPPORT** 

**FOR SOFTWARE** 

UPDATION THROUGH

**CLOUD & OTHER** 

**TECHNICAL ISSUES** 

IQCLOUD

FOR UPGRADATION

& TRAINING

BLUETOOTH FOR CONNECTING ACCESSORIES LIKE PRINTER

1.9 Kg

TEMP.

**OPERATING** TEMPERATURE RANGE 15-35°c