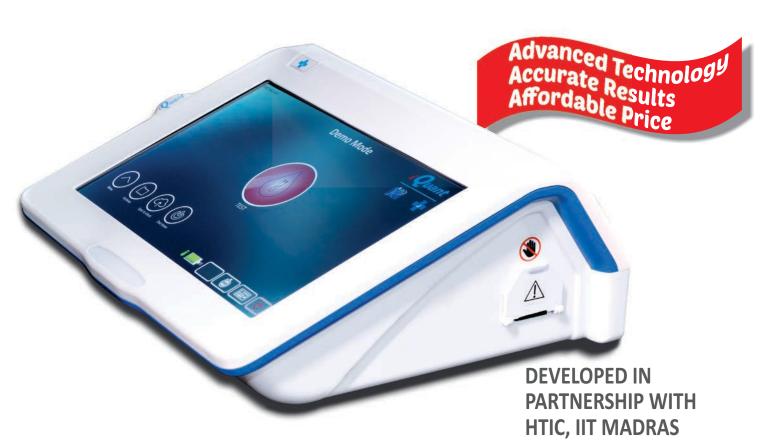

## iQuant Analyzer

IQUANT ANALYZER ALSO INCLUDES: DUAL IHEATING BLOCK, IVORTEXER & STARTER KIT OF HbA1c QUANTI CARD

**TESTS PERFORMED** TSH, T4, T3, HbA1C, VITAMIN-D, DENGUE IgG, **DENGUE IgM**, **DENGUE NS1 Ag & CRP** 

WI-FI **FOR INTERNET** CONNECTIVITY FOR DATA DELIVERING/ PATIENT REPORTS

DISPLAY LARGE TOUCH SCREEN: 10.1" (RESOLUTION: 1280X800)

**MULTI TIMER & INSTRUCTOR** FOR MONITORING THE **"TEST RUN TIME" OF 4 DIFFERENT TESTS & STEP-BY-STEP INSTRUCTION FOR SPECIFIC TEST** 

STORAGE 4 GB RAM & 64 GB STORAGE CAPACITY FOR MORE THAN 1,00,000 PATIENTS SAMPLES

**BATTERY BACKUP** FOR EMERGENCY OPERATION (8100 mAH LITHIUM **POLYMER BATTERY)** 

PROCESSOR **INTEL QUAD CORE CHERRY TRAIL PROCESSOR** 

**ONLINE SUPPORT** 

**FOR SOFTWARE** 

UPDATION THROUGH

**CLOUD & OTHER** 

**TECHNICAL ISSUES** 

IQCLOUD

FOR UPGRADATION

& TRAINING

BLUETOOTH FOR CONNECTING ACCESSORIES LIKE PRINTER

1.9 Kg

TEMP.

**OPERATING** TEMPERATURE RANGE 15-35°c